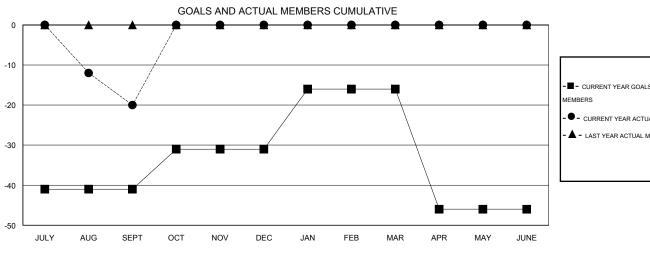

## GOALS AND ACTUAL NEW CLUBS CUMULATIVE

| ■-   | CURRENT | YEAR | GOALS | s FOR | NEW |
|------|---------|------|-------|-------|-----|
| ИЕМВ | ERS     |      |       |       |     |

- CURRENT YEAR ACTUAL MEMBERS

- LAST YEAR ACTUAL MEMBERS

| DROPPED CLUBS: 0 |    |
|------------------|----|
| DROPPED MEMBERS  |    |
| DECEASED         | 8  |
| CLUB CANCELLED   | 0  |
| OTHER            | 31 |
| TOTAL            | 39 |